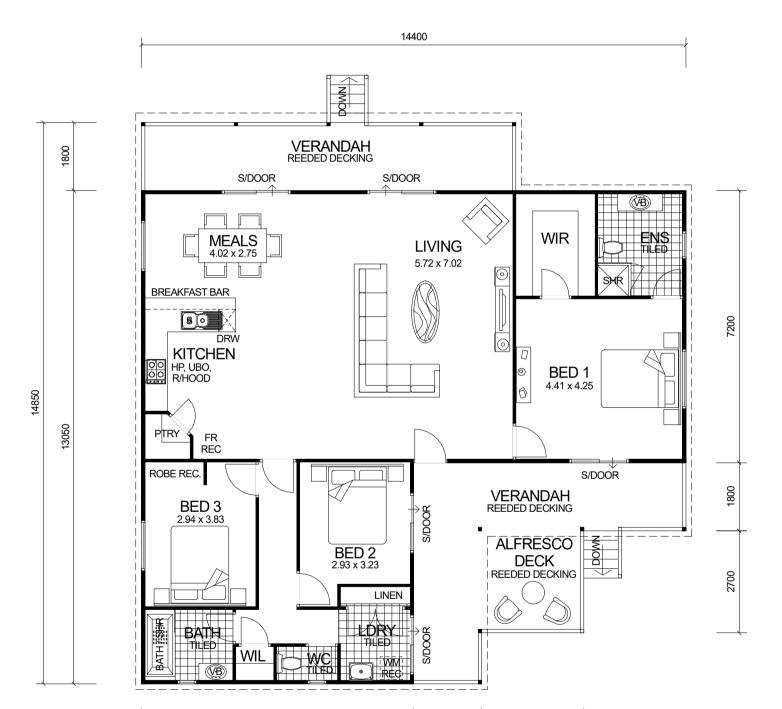

## PANORAMA SERIES

7200 1800 2700

### **DESIGN FEATURES**

- SMART GLASS TO ALL ALUMINIUM WINDOWS & DOORS IN CLIMATE ZONES 4 & 5.
- STAINLESS STEEL APPLIANCES.
- WALK IN PANTRY.
- BREAKFAST BAR.
- 1200W VANITY BASIN TO ENSUITE.
- ALFRESCO DECK 2.7m x 2.7m INCLUDED ON STUMPED HOMES.
- 2.4m CEILING LEVEL.

#### 3 BEDROOM x 2 BATHROOM

# "PANORAMA SERIES"

NOTE: LOCK UP KITS CAN BE SUPPLIED ON ELEVATED SUB-FLOOR SYSTEM OR CONCRETE SLAB.

GETAWAY HOMES © COPYRIGHT

| AREA                              |                               |
|-----------------------------------|-------------------------------|
| House:<br>Verandah:<br>Alf. Deck: | 145.80m²<br>38.07m²<br>7.29m² |
| TOTAL:                            | 191.16m <sup>2</sup>          |